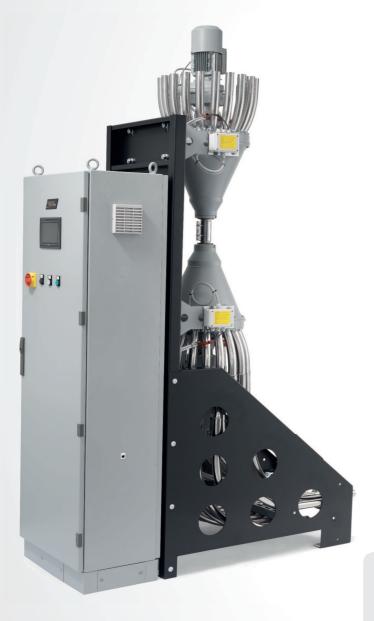

## **TECHNICAL SPECIFICATIONS:**

- Control with PLC Siemens and a touch screen interface. The control unit manages up to 4 modules.
- Gearmotor with a built-in brake system.
- Components mede of wear-resistant stainless steel.

## ADDED VALUE:

• RELIABLE

The precision of the mechanical parts, the control with PLC and its sensors guarantee an absolute reliability.

- NO "GROUND" FOOTPRINT AND EXPANSIONS Its special design, modularity, and the possibility to expand its functions result in an innovative product in this field.
- SAFETY

The moving parts are inside the manifold: no risks for operators.

| TECHNICAL DATA    |      | D.40         | D. 50        | D. 60        | D. 70        |
|-------------------|------|--------------|--------------|--------------|--------------|
| Connections       | N°   | 20           | 16           | 12           | 12           |
| Voltage/Frequency | V/Hz | 400/50-60    | 400/50-60    | 400/50-60    | 400/50-60    |
| Total power       | KW   | 0.15         | 0.15         | 0.15         | 0.15         |
| Dimensions WxDxH  | mm   | 544x459x1016 | 548x466x1016 | 550x469x1016 | 555x480x1016 |
| Weight            | kg   | 160          | 160          | 160          | 160          |