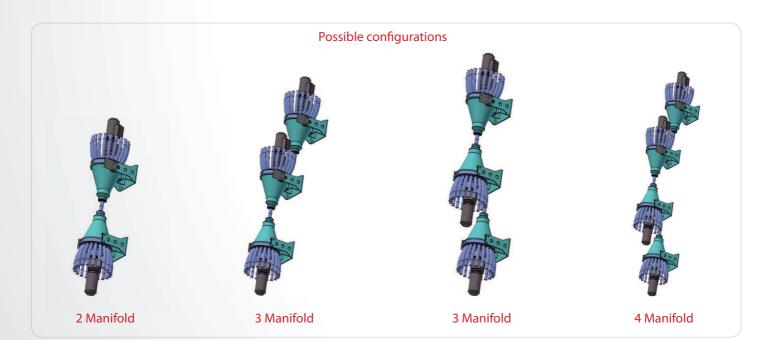

## **TECHNICAL SPECIFICATIONS:**

- Control with PLC Siemens and a touch screen interface. The control unit manages up to 4 modules.
- Gearmotor with a built-in brake system.
- Components mede of wear-resistant stainless steel.

## ADDED VALUE:

• RELIABLE

The precision of the mechanical parts, the control with PLC and its sensors guarantee an absolute reliability.

- NO "GROUND" FOOTPRINT AND EXPANSIONS Its special design, modularity, and the possibility to expand its functions result in an innovative product in this field.
- SAFETY