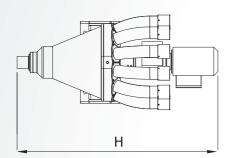

The moving parts are inside the manifold: no risks for operators.

| TECHNICAL DATA    |      | D.40         | D. 50        | D. 60        | D. 70        |
|-------------------|------|--------------|--------------|--------------|--------------|
| Connections       | N°   | 20           | 16           | 12           | 12           |
| Voltage/Frequency | V/Hz | 400/50-60    | 400/50-60    | 400/50-60    | 400/50-60    |
| Total power       | KW   | 0.15         | 0.15         | 0.15         | 0.15         |
| Dimensions WxDxH  | mm   | 544x459x1016 | 548x466x1016 | 550x469x1016 | 555x480x1016 |
| Weight            | kg   | 160          | 160          | 160          | 160          |