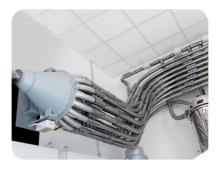

The moving parts are inside the manifold: no risks for operators.

| TECHNICAL DATA    |      | D.40         | D. 50        | D. 60        | D. 70        |
|-------------------|------|--------------|--------------|--------------|--------------|
| Connections       | N°   | 20           | 16           | 12           | 12           |
| Voltage/Frequency | V/Hz | 400/50-60    | 400/50-60    | 400/50-60    | 400/50-60    |
| Total power       | KW   | 0.15         | 0.15         | 0.15         | 0.15         |
| Dimensions WxDxH  | mm   | 544x459x1016 | 548x466x1016 | 550x469x1016 | 555x480x1016 |
| Weight            | kg   | 160          | 160          | 160          | 160          |