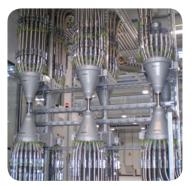

The moving parts are inside the manifold: no risks for operators.

| TECHNICAL DATA    |      | D.40         | D. 50        | D. 60        | D. 70        |
|-------------------|------|--------------|--------------|--------------|--------------|
| Connections       | N°   | 20           | 16           | 12           | 12           |
| Voltage/Frequency | V/Hz | 400/50-60    | 400/50-60    | 400/50-60    | 400/50-60    |
| Total power       | KW   | 0.15         | 0.15         | 0.15         | 0.15         |
| Dimensions WxDxH  | mm   | 544x459x1016 | 548x466x1016 | 550x469x1016 | 555x480x1016 |
| Weight            | kg   | 160          | 160          | 160          | 160          |