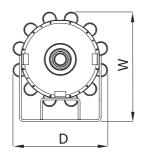

The moving parts are inside the manifold: no risks for operators.

| TECHNICAL DATA    |      | D.40         | D. 50        | D. 60        | D. 70        |
|-------------------|------|--------------|--------------|--------------|--------------|
| Connections       | N°   | 20           | 16           | 12           | 12           |
| Voltage/Frequency | V/Hz | 400/50-60    | 400/50-60    | 400/50-60    | 400/50-60    |
| Total power       | KW   | 0.15         | 0.15         | 0.15         | 0.15         |
| Dimensions WxDxH  | mm   | 544x459x1016 | 548x466x1016 | 550x469x1016 | 555x480x1016 |
| Weight            | kg   | 160          | 160          | 160          | 160          |