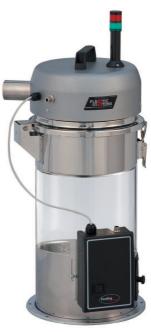

## **TMM Series**

Material receivers

ΕN

The material receivers of the TMM series are made of stainless steel and those of the TMX series with a central pyrex-grass body. They can be used with three-phase hopper loaders of the PD series.

## **TECHNICAL SPECIFICATIONS:**

- Stainless steel structure.
- Hinged cover.
- High-depression operation.
- Automatic cleaning of the filter.
- Discharge valve and wear-resistant gasket.
- Air vent with door and built-in metal filter.

## **TMM Series**

ΕN

TMM receiver

TMX receiver

| TECHNICAL DATA          |   |     | TMM2 | TMM4 | TMX4* | TMM5  | TMX8* | TMM10 | TMM25 | TMX25* | TMM50 | TMM100 |
|-------------------------|---|-----|------|------|-------|-------|-------|-------|-------|--------|-------|--------|
| Capacity                |   | dm³ | 2    | 4    | 4     | 5     | 8     | 10    | 25    | 25     | 50    | 100    |
| Diameter receiver (B)   |   | mm  | 210  | 210  | 210   | 280   | 210   | 280   | 280   | 280    | 280   | 280    |
| Diameter material inlet |   | mm  | 40   | 40   | 40    | 40/50 | 40    | 40/50 | 50/60 | 60     | 60/70 | 70/89  |
| Dimensions              | W | mm  | 339  | 339  | 275   | 339   | 276   | 568   | 414   | 359    | 414   | 568    |
|                         | D |     | 268  | 268  | 308   | 413   | 308   | 550   | 511   | 391    | 511   | 550    |
|                         | Н |     | 505  | 586  | 686   | 606   | 811   | 753   | 915   | 956    | 1085  | 1192   |
| Weight                  |   | Kg  | 7    | 8    | 8     | 10    | 11    | 12    | 15    | 15     | 17    | 25     |