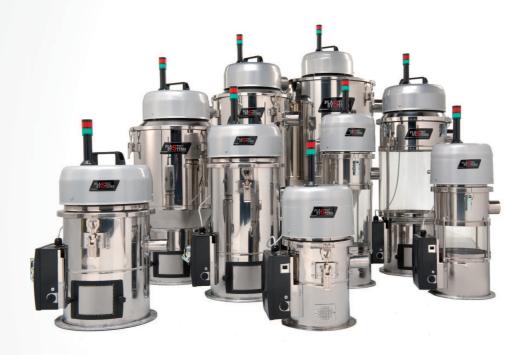

## **TMM Series**

Material receivers

ΕN

The material receivers of the TMM series are made of stainless steel and those of the TMX series with a central pyrex-grass body. They can be used with three-phase hopper loaders of the PD series.

There are 8 models from 2 dm<sup>3</sup> a 100dm<sup>3</sup>.