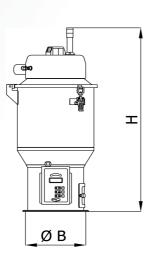

## **TMM Series**

ΕN

TMM receiver

TMX receiver

| TECHNICAL DATA          |   |     | TMM2 | TMM4 | TMX4* | TMM5  | TMX8* | TMM10 | TMM25 | TMX25* | TMM50 | TMM100 |
|-------------------------|---|-----|------|------|-------|-------|-------|-------|-------|--------|-------|--------|
| Capacity                |   | dm³ | 2    | 4    | 4     | 5     | 8     | 10    | 25    | 25     | 50    | 100    |
| Diameter receiver (B)   |   | mm  | 210  | 210  | 210   | 280   | 210   | 280   | 280   | 280    | 280   | 280    |
| Diameter material inlet |   | mm  | 40   | 40   | 40    | 40/50 | 40    | 40/50 | 50/60 | 60     | 60/70 | 70/89  |
| Dimensions              | W | mm  | 339  | 339  | 275   | 339   | 276   | 568   | 414   | 359    | 414   | 568    |
|                         | D |     | 268  | 268  | 308   | 413   | 308   | 550   | 511   | 391    | 511   | 550    |
|                         | Н |     | 505  | 586  | 686   | 606   | 811   | 753   | 915   | 956    | 1085  | 1192   |
| Weight                  |   | Kg  | 7    | 8    | 8     | 10    | 11    | 12    | 15    | 15     | 17    | 25     |