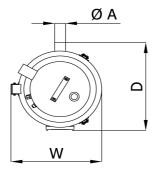

## **TMM Series**

ΕN

TMM receiver

TMX receiver

| TECHNICAL DATA          |   |     | TMM2 | TMM4 | TMX4* | TMM5  | TMX8* | TMM10 | TMM25 | TMX25* | TMM50 | TMM100 |
|-------------------------|---|-----|------|------|-------|-------|-------|-------|-------|--------|-------|--------|
| Capacity                |   | dm³ | 2    | 4    | 4     | 5     | 8     | 10    | 25    | 25     | 50    | 100    |
| Diameter receiver (B)   |   | mm  | 210  | 210  | 210   | 280   | 210   | 280   | 280   | 280    | 280   | 280    |
| Diameter material inlet |   | mm  | 40   | 40   | 40    | 40/50 | 40    | 40/50 | 50/60 | 60     | 60/70 | 70/89  |
| Dimensions              | W | mm  | 339  | 339  | 275   | 339   | 276   | 568   | 414   | 359    | 414   | 568    |
|                         | D |     | 268  | 268  | 308   | 413   | 308   | 550   | 511   | 391    | 511   | 550    |
|                         | Н |     | 505  | 586  | 686   | 606   | 811   | 753   | 915   | 956    | 1085  | 1192   |
| Weight                  |   | Kg  | 7    | 8    | 8     | 10    | 11    | 12    | 15    | 15     | 17    | 25     |